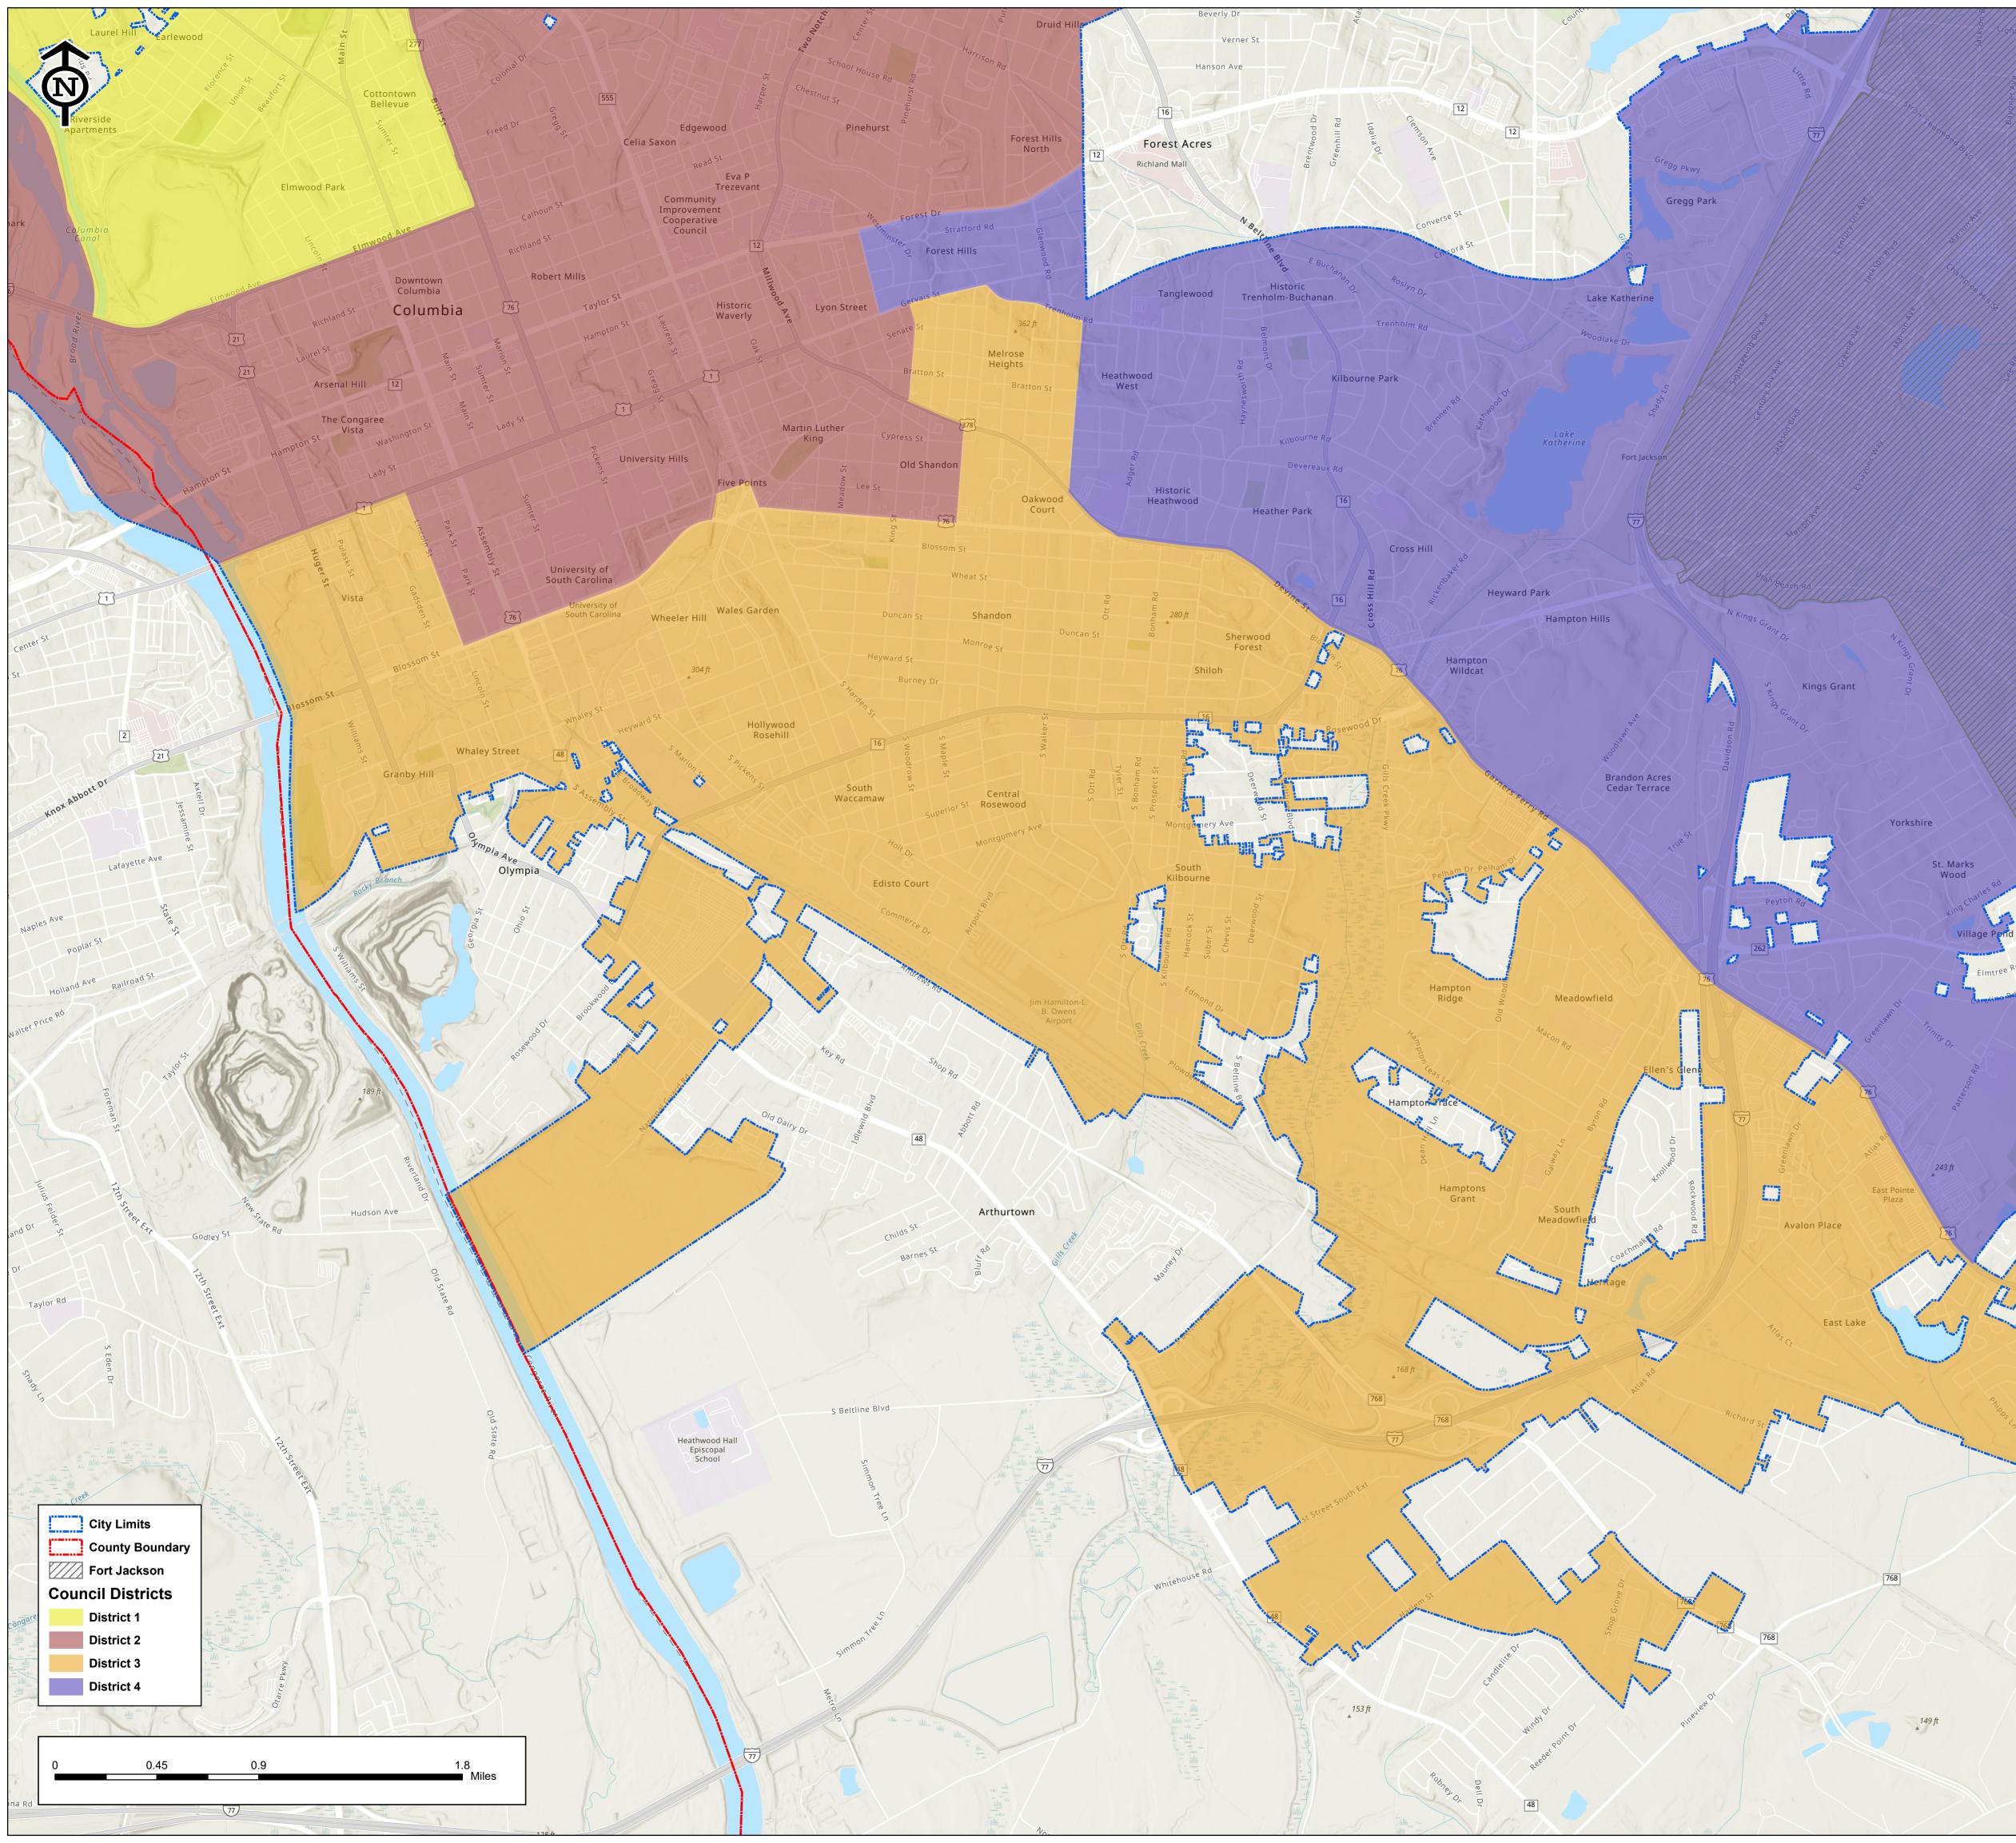

**COLA Council District 3** *Columbia, SC* 

## CITY OF COLUMBIA GIS DATA DISCLAIMER

The map or data provided is for information only and the City of Columbia makes no representations as to its accuracy. Its use without field verification is at the sole risk of the user. This data is not for resale. This data should not be presented under false ownership and should contain the City of Columbia watermark and seal. The user of this map or data agrees by accepting this content to hold the City of Columbia and all its assignees harmless for any occurrence stemming from the use or affects of this information, maps or data. Any products produced with the data must be shared with the City of Columbia.

Esri, NASA, NGA, USGS, FEMA, Sources: Esri, TomTom, Garmin, FÀO, NOAA, U

76

763

Strathave